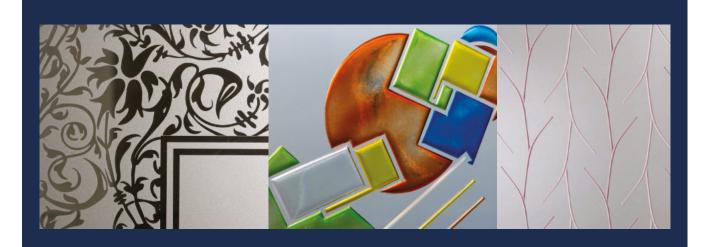

Decorations, engravings, glazes and contrasts of light can be emphasized by an appropriate use of color, capable of transforming the glass plate into a true work of art.

The decorations obtained with sandblasting can be designed so that their three-dimensional effect is enhanced in the presence of a light source.

## **PRODUCTION**

Every phase of sandblasting is carried out internally.

For personalised decorations we require vectorial files in Pdf, Ai or Eps format in natural size or in scale on the measurement of the plate. Our graphic designers will verify and eventually modify the tracks to allow a correct processing.