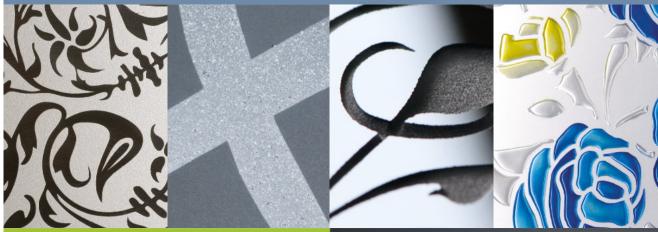

### **SANDBLASTING**

Made with a mechanical process, sandblasting exposes the glass plate to a sand jet that erodes the surface lightly or, if desired, very deeply, presenting highly valuable functional and aesthetic qualities.

Decorations, engravings, glazes and contrasts of light can be emphasized by an appropriate use of color, capable of transforming the glass plate into a true work of art.

The decorations obtained with sandblasting can be designed so that their three-dimensional effect is enhanced in the presence of a light source.

# AESTHETICS AND FUNCTIONALITY

Besides its decorative value, sandblasting is particularly useful as it allows the transparency of the glass to be modulated without obstructing the passage of light.

the transparent ones, it is possible to satisfy the need for privacy in an accurate and targeted way. Deep sandblasting can be enriched and personalized through the use of color.