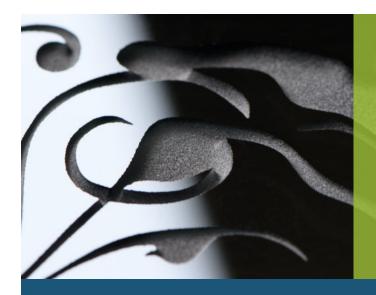

### **SANDBLASTING**

Made with a mechanical process, sandblasting exposes the glass plate to a sand jet that erodes the surface lightly or, if desired, very deeply, presenting highly valuable functional and aesthetic qualities.

Decorations, engravings, glazes and contrasts of light can be emphasized by an appropriate use of color, capable of transforming the glass plate into a true work of art.

The decorations obtained with sandblasting can be designed so that their three-dimensional effect is enhanced in the presence of a light source.