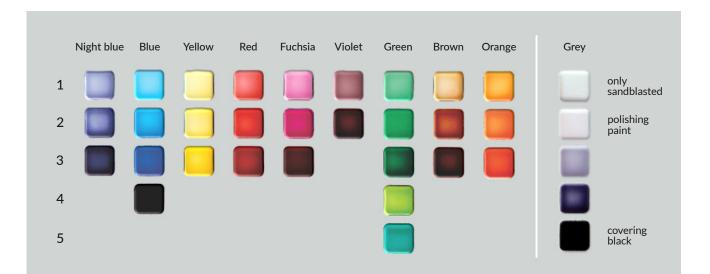

## DEEP COLORED SANDBLASTING

it recovers the lucidity and a certain transparency of the treated parts, with a three-dimensional final effect.

Sandblasting can be carried out on any type of slab, even shaped, tempered, stratified.