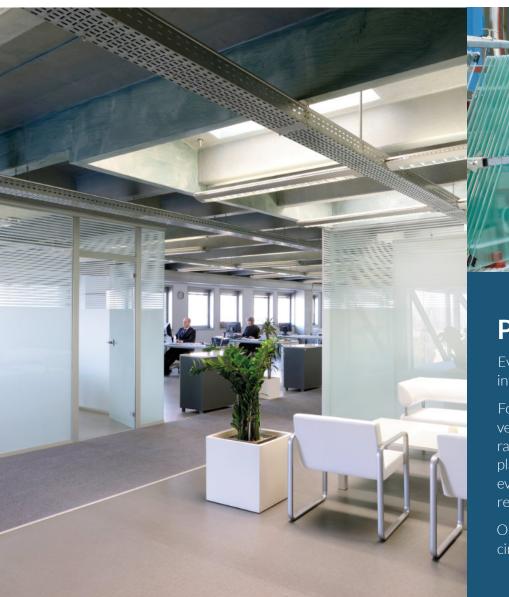

# AESTHETICS AND FUNCTIONALITY

Besides its decorative value, sandblasting is particularly useful as it allows the transparency of the glass to be modulated without obstructing the passage of light.

the transparent ones, it is possible to satisfy the need for privacy in an accurate and targeted way. Deep sandblasting can be enriched and personalized through the use of color.