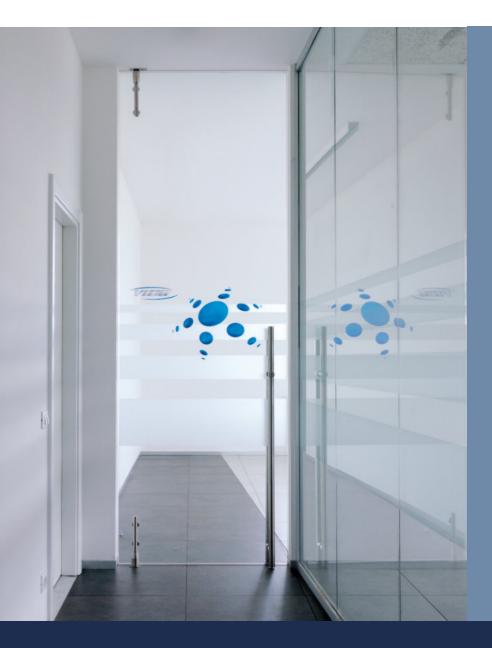

# AESTHETICS AND FUNCTIONALITY

Besides its decorative value, sandblasting is particularly useful as it allows the transparency of the glass to be modulated without obstructing the passage of light.

the transparent ones, it is possible to satisfy the need for privacy in an accurate and targeted way. Deep sandblasting can be enriched and personalized through the use of color.