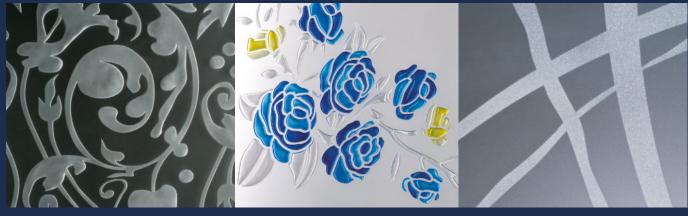

### **SANDBLASTING**

Made with a mechanical process, sandblasting exposes the glass plate to a sand jet that erodes the surface lightly or, if desired, very deeply, presenting highly valuable functional and aesthetic qualities.

Decorations, engravings, glazes and contrasts of light can be emphasized by an appropriate use of color, capable of transforming the glass plate into a true work of art.

The decorations obtained with sandblasting can be designed so that their three-dimensional effect is enhanced in the presence of a light source.

## DEEP COLORED SANDBLASTING

it recovers the lucidity and a certain transparency of the treated parts, with a three-dimensional final effect.

Sandblasting can be carried out on any type of slab, even shaped, tempered, stratified.