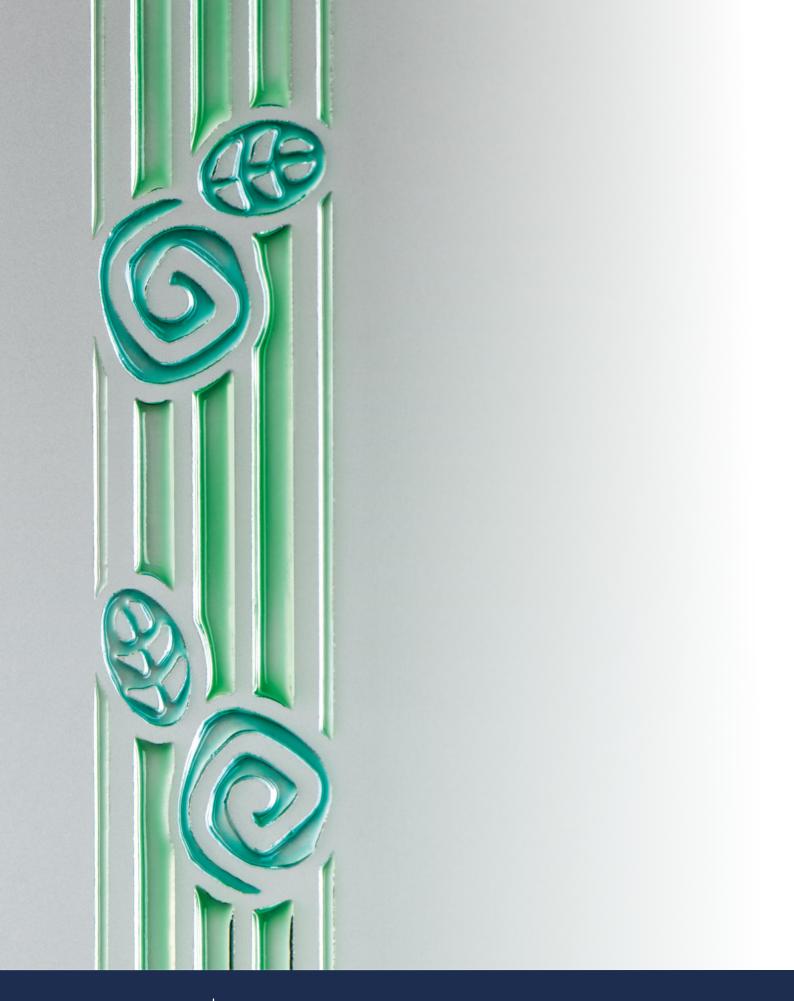

#### DEEP SANDBLASTING

provides for the removal of 2-3 mm of material giving a remarkable three-dimensional effect

## DEEP COLORED SANDBLASTING

it recovers the lucidity and a certain transparency of the treated parts, with a three-dimensional final effect.

Sandblasting can be carried out on any type of slab, even shaped, tempered, stratified.