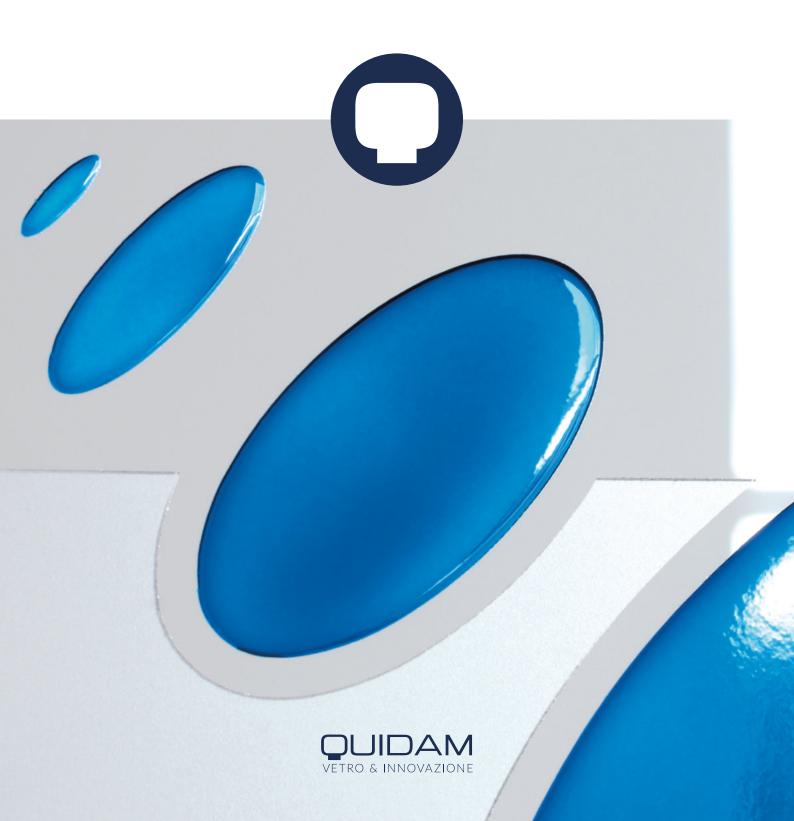

#### DEEP SANDBLASTING

provides for the removal of 2-3 mm of material giving a remarkable three-dimensional effect

## DEEP COLORED SANDBLASTING

it recovers the lucidity and a certain transparency of the treated parts, with a three-dimensional final effect.

Sandblasting can be carried out on any type of slab, even shaped, tempered, stratified.