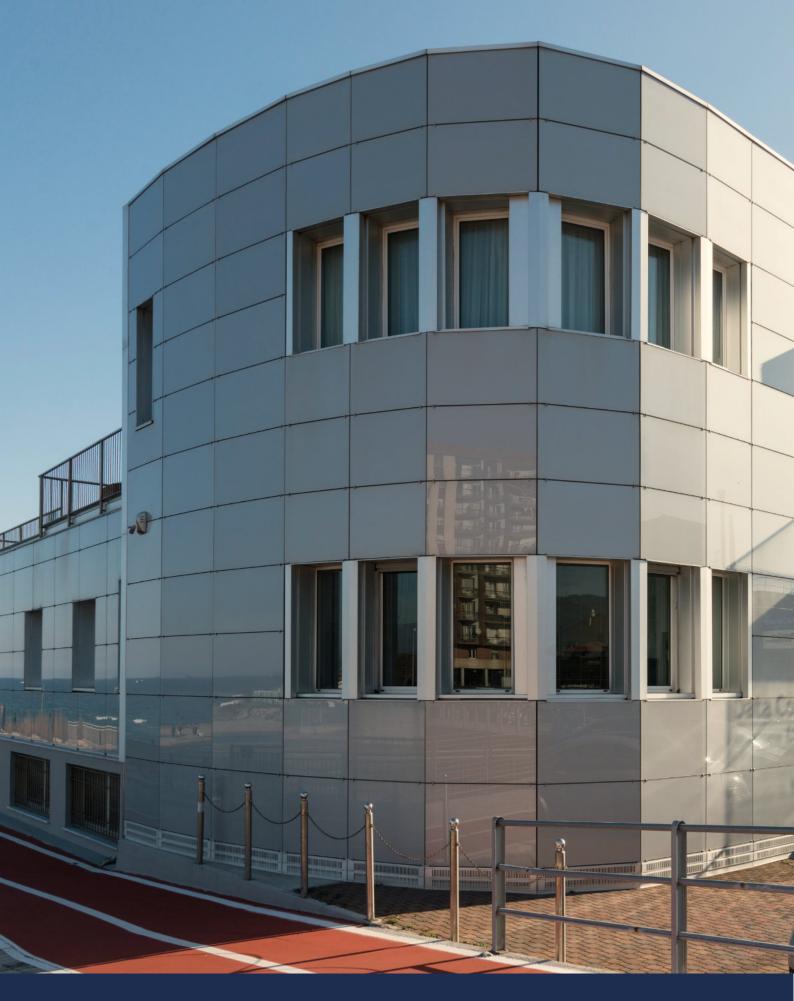

Its colour uniformity and UV resistance make it perfect for large façades in residential and commercial buildings.

When it comes to interior design, gloss, reflective, and satin-finish surfaces meet various size and depth requirements while ensuring privacy when used on doors and partition walls.

EXTERIOR AND
EXTERIOR AND
COVERINGS,
PRIVACY SCREENS,
DOORS, WARDROBE
AND CABINET
DOORS, SHELVES,
STAIRS,
FURNISHINGS FOR
ANY SETTING, SHOP