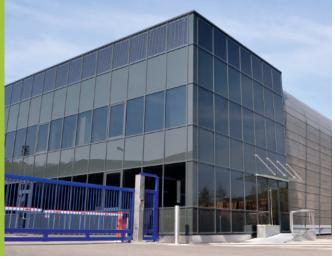

Its colour uniformity and UV resistance make it perfect for large façades in residential and commercial buildings.

When it comes to interior design, gloss, reflective, and satin-finish surfaces meet various size and depth requirements while ensuring privacy when used on doors and partition walls.