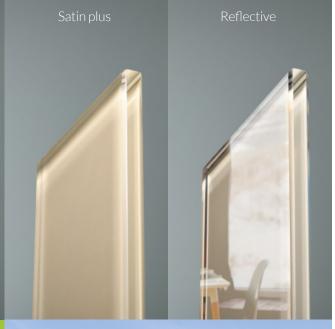

## QUIDAM MEETS YOUR NEEDS

Quidam can paint any type of glass, even the most in-demand, such as polished, satin, anti-scratch, and reflective glass, meeting any design and application requirement.