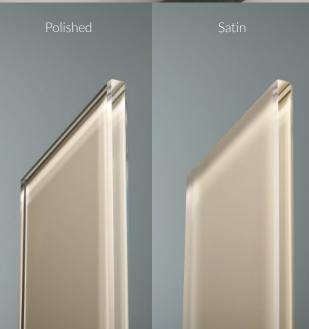

## QUIDAM MEETS YOUR NEEDS

Quidam can paint any type of glass, even the most in-demand, such as polished, satin, anti-scratch, and reflective glass, meeting any design and application requirement.