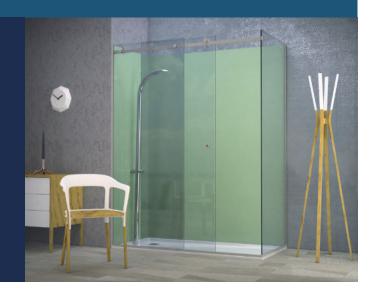

#### **LAMINATED**

Quidam painted glass is compatible with lamination which ensures increased safety and protection for people and objects.

Moreover, laminated glass meets soundproofing needs and has great structural resistance.

EXTERIOR AND
EXTERIOR AND
COVERINGS,
PRIVACY SCREENS,
DOORS, WARDROBE
AND CABINET
DOORS, SHELVES,
STAIRS,
FURNISHINGS FOR
ANY SETTING, SHOP