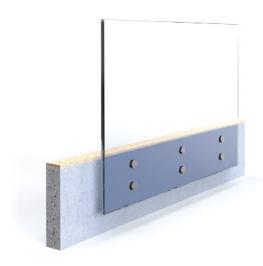

## **CHORUS SYSTEM INTERIOR WALL**

Specific solution where there is already a protective wall with even a minimum height. The fixing is completely invisible from the outside.

Compared to the "FRONT SLAB" system, this solution is specifically designed to resist thrusts from the side opposite to that of the fixing.