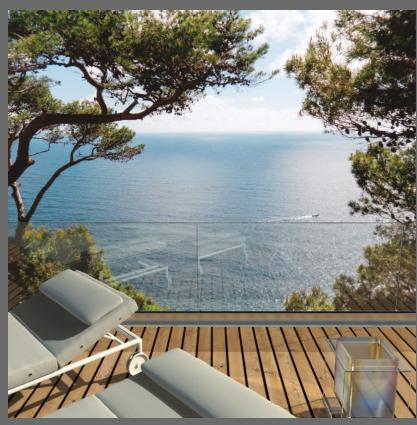

### CHORUS SYSTEM

With an elegant and essential design, with the possibility of choosing from countless color variations and various decorations, the balustrades made of Chorus by Quidam glass are particularly attractive both from an aesthetic point of view and to ensure visual and acoustic privacy.

Suitable for indoor residential spaces, such as in the case of stair railings or for mezzanine areas, glass balustrades are equally appreciated for architectural solutions for exteriors, allowing maximum view and favoring the passage of light with the minimum possible environmental impact.

Thanks to the characteristics of resistance and safety even in case of strong stresses, as well as for residential purposes, the glass balustrades also offer optimal solutions for public spaces, both internal and external, such as sports, hotel or commercial structures.