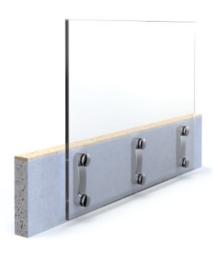

## **CHORUS SYSTEM** DOUBLE PUNCTUAL

Point fixing to the slab by means of a single steel body.

Two spaced glass sealing points to guarantee the necessary performance and a single fixing point to the slab to adapt to any situation, even in the case of slabs with reduced thickness, wooden beams, steel beams, etc...

No visible elements from inside. No impediment to the flow of rainwater into the external environment.