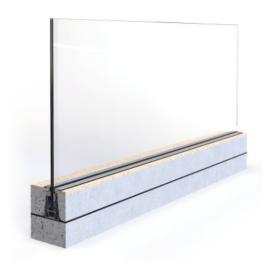

## **CHORUS SYSTEM** ABOVE THE FLOOR

The stability of the glass sheet is guaranteed by a continuous profile fixed above the flooring, available with various sections and dimensions depending on the required performance and specific needs.

For outdoor use, rainwater drainage solutions are available.

Ideal for dividing external and internal environments, satisfying the different project needs of interior design.