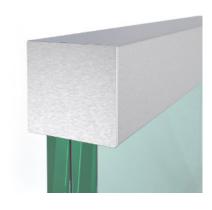

## HANDRAIL

**CHORUS SYSTEM** MINIMAL Minimalist finishing profile. Made of AISI 316 steel.

**CHORUS SYSTEM** STRUCTURAL

CHORUS SYSTEM LINEAR

Ideal for support with a linear and non-invasive design. Made of aluminum.

Rounded profile for an excellent performance structural handrail. Made of aluminum.

**CHORUS SYSTEM** STRUCTURAL LINEAR
Square profile for a structural handrail with excellent performance.
Made of aluminum.