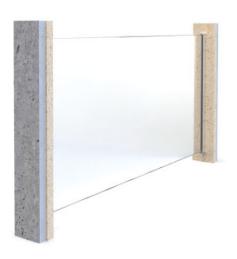

## CHORUS SYSTEM

The glass around

# THE PROJECT CHORUS BY QUIDAM

Chorus by Quidam is the "all in one" laminated and tempered glass, made in different thicknesses for specific needs in terms of structural capacity, resistance, aesthetics, safety.

These characteristics make glass the ideal material for the construction of balustrades and shelters. Combined with the best fastening systems available on the market, Chorus by Quidam offers optimal solutions satisfying any design need, both for interior design and for external architectural solutions, in renovation as well as in new projects.