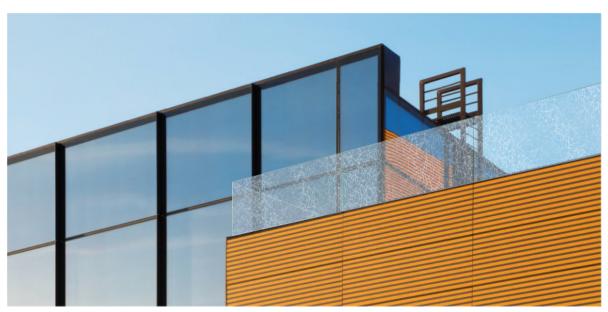

These characteristics make glass the ideal material for the construction of balustrades and shelters. Combined with the best fastening systems available on the market, Chorus by Quidam offers optimal solutions satisfying any design need, both for interior design and for external architectural solutions, in renovation as well as in new projects.

Suitable for indoor residential spaces, such as in the case of stair railings or for mezzanine areas, glass balustrades are equally appreciated for architectural solutions for exteriors, allowing maximum view and favoring the passage of light with the minimum possible environmental impact.

Thanks to the characteristics of resistance and safety even in case of strong stresses, as well as for residential purposes, the glass balustrades also offer optimal solutions for public spaces, both internal and external, such as sports, hotel or commercial structures.