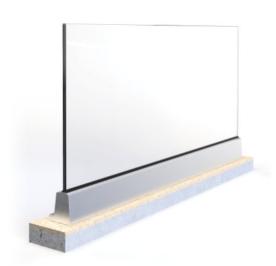

## **CHORUS SYSTEM** FRONT INSOLE

The solution to guarantee the maximum floor area of internal and external spaces, together with the guarantee of safety and formal cleanliness.

Indispensable where it is not possible to intervene directly on the floor for fixing the profile.

Compared to the floor, the profile is completely hidden. On the outside, the finishing casing (painted in the same color and possibly customized in shape and size) can cover and finish the thickness of the slab.

For outdoor use, rainwater drainage solutions are available