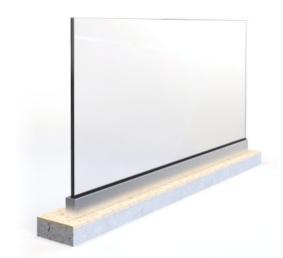

## **CHORUS SYSTEM** ABOVE THE FLOOR

The stability of the glass sheet is guaranteed by a continuous profile fixed above the flooring, available with various sections and dimensions depending on the required performance and specific needs.

For outdoor use, rainwater drainage solutions are available.

Ideal for dividing external and internal environments, satisfying the different project needs of interior design.