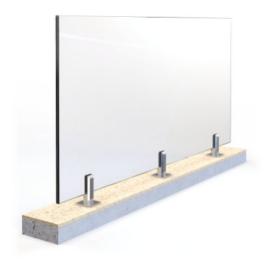

## **CHORUS SYSTEM** CLASSIC

Elegant solution to enhance the cleanliness of the glass. Fixing through point elements installed above the floor. Minimal metal supports, for solutions where high performance is not required, or more structured

high performance is not required, or more structured supports for protection against falling. The distance of the panel from the walking surface allows not to obstruct the rainwater flow.