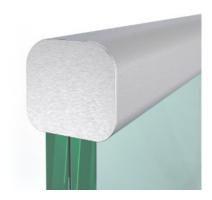

## HANDRAIL

**CHORUS SYSTEM** MINIMAL Minimalist finishing profile. Made of AISI 316 steel.

**CHORUS SYSTEM** STRUCTURAL

CHORUS SYSTEM LINEAR

Ideal for support with a linear and non-invasive design. Made of aluminum.

Rounded profile for an excellent performance structural handrail. Made of aluminum.

**CHORUS SYSTEM** STRUCTURAL LINEAR
Square profile for a structural handrail with excellent performance.
Made of aluminum.

Flush profile characterized by a series of accessories for changes in slope and angles. Made of AISI 316 steel.

**CHORUS SYSTEM CORD** 

All of our handrails can be painted to match the balustrades.