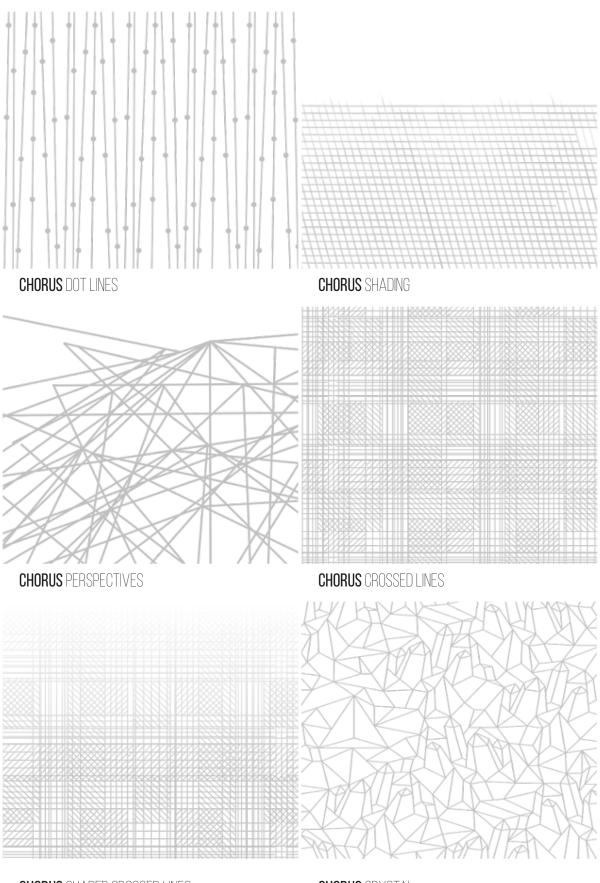

## DECORS

| CHORUS HALFTONE DOTS |                   |
|----------------------|-------------------|
| CHORUS MOIRÉ         | CHORUS HEAVY RAIN |
|                      |                   |

CHORUS LOPSIDE

CHORUS SMOOTH LINES

## DECORS

| CHORUS LOPSIDE WOODCUT | CHORUS STILL SEA    |
|------------------------|---------------------|
| CHORUS FREEHAND LINES  | CHORUS BROKEN LINES |
|                        |                     |
|                        |                     |

CHORUS SHADE LINES

**CHORUS** SHADE DIAGONAL LINES

**CHORUS** SHADED CROSSED LINES

**CHORUS** CRYSTAL