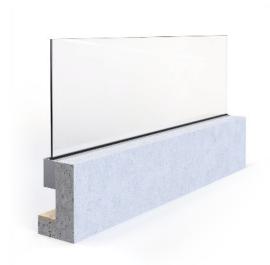

## **CHORUS SYSTEM INTERIOR WALL**

Specific solution where there is already a protective wall with even a minimum height. The fixing is completely invisible from the outside.

Compared to the "FRONT SLAB" system, this solution is specifically designed to resist thrusts from the side opposite to that of the fixing.