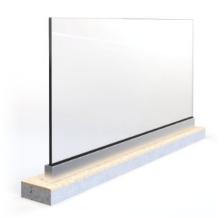

## **CHORUS SYSTEM** ABOVE THE FLOOR

The stability of the glass sheet is guaranteed by a continuous profile fixed above the flooring, available with various sections and dimensions depending on the required performance and specific needs.

For outdoor use, rainwater drainage solutions are available.

Ideal for dividing external and internal environments, satisfying the different project needs of interior design.