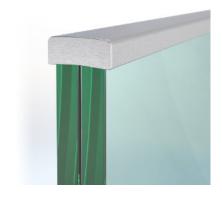

## HANDRAIL

**CHORUS SYSTEM** MINIMAL Minimalist finishing profile. Made of AISI 316 steel.

**CHORUS SYSTEM** STRUCTURAL

CHORUS SYSTEM LINEAR

Ideal for support with a linear and non-invasive design. Made of aluminum.

Rounded profile for an excellent performance structural handrail. Made of aluminum.

**CHORUS SYSTEM** STRUCTURAL LINEAR
Square profile for a structural handrail with excellent performance.
Made of aluminum.

Flush profile characterized by a series of accessories for changes in slope and angles. Made of AISI 316 steel.

**CHORUS SYSTEM CORD** 

All of our handrails can be painted to match the balustrades.