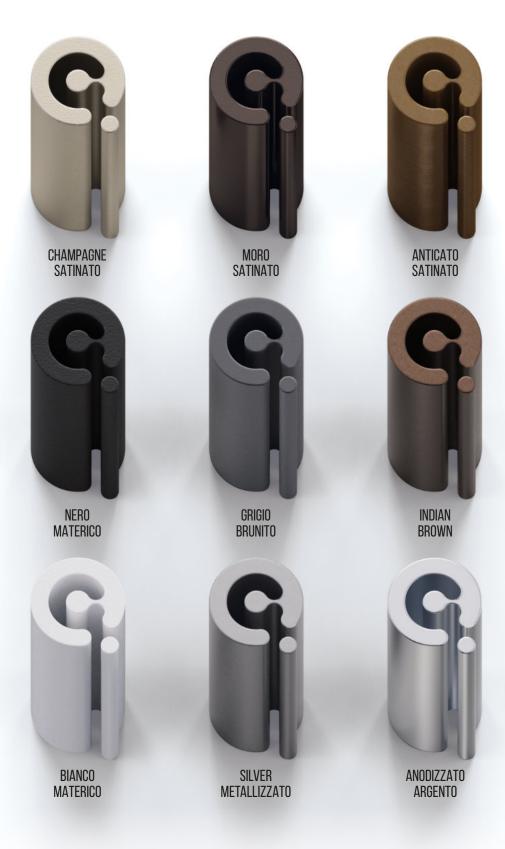

## METAL FINISHES

On request, it is possible to customize the finishing of the metal components with colors based on RAL, Pantone or by providing a reproducible physical color sample.

EASY CLEAN is a protective treatment that creates a non-stick layer on the surface of the glass, thus reducing the adhesion of polluting salts and chemicals carried by rainwater and the formation of limescale on the surface.