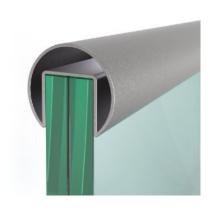

Flush profile characterized by a series of accessories for changes in slope and angles. Made of AISI 316 steel.

**CHORUS SYSTEM CORD** 

All of our handrails can be painted to match the balustrades.