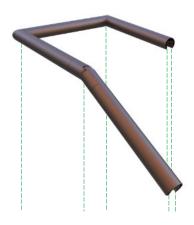

Flush profile characterized by a series of accessories for changes in slope and angles. Made of AISI 316 steel.

**CHORUS SYSTEM CORD** 

All of our handrails can be painted to match the balustrades.