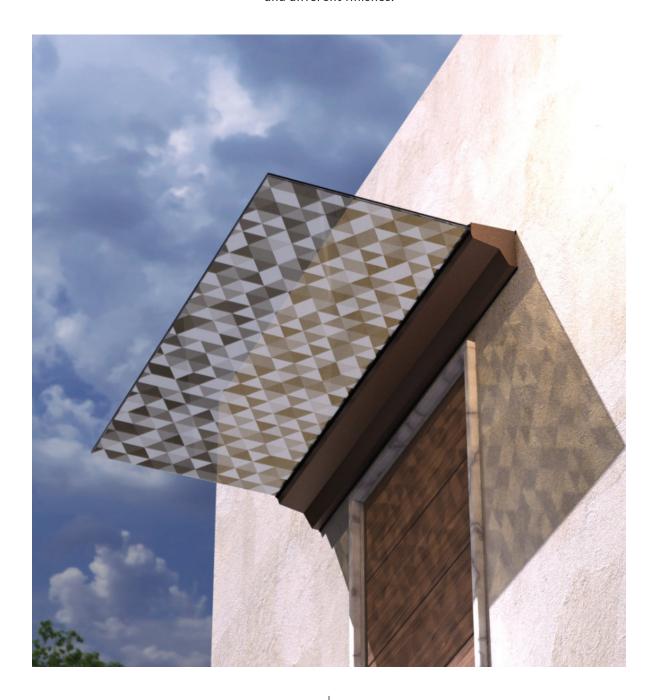

## SYSTEMS AND MODELS

As with the balustrades, all the Chorus by Quidam canopies are made of laminated tempered glass available in different thicknesses, colors and decorations, able to meet every functional and aesthetic need for any use, small or large.

Easy to install and adaptable to any depth and width, the Chorus System canopies feature multiple fixing systems able to offer the maximum possible safety even in the face of significant climatic stresses, such as wind and snow loads.

## DECORS

**CHORUS** GEOMETRIC

CHORUS PIXEL FANTASY

CHORUS OPTICAL EFFECTS

**CHORUS** TRIANGULAR FANTASY