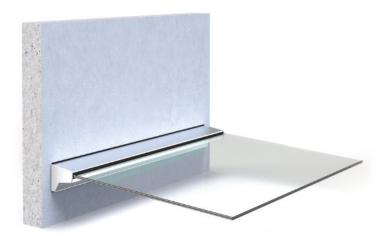

## **CHORUS SYSTEM** LINEAR

With only one continuous fixing to the wall, without the use of tie rods or other structures, it offers the ideal solution for roofs with cantilevered glass ensuring a minimalist visual impact.

The composition of the sheet, with glass and high-performance plastic binder, guarantees maximum safety even in the event of accidental breaking of the glass.

Ideal accessory for modern and functional architectures thanks to the sheltering and shading function.