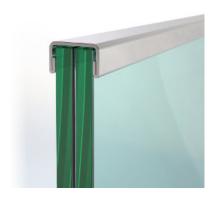

## HANDRAIL

**CHORUS SYSTEM** MINIMAL Minimalist finishing profile. Made of AISI 316 steel.

**CHORUS SYSTEM** STRUCTURAL

CHORUS SYSTEM LINEAR

Ideal for support with a linear and non-invasive design. Made of aluminum.

Rounded profile for an excellent performance structural handrail. Made of aluminum.

**CHORUS SYSTEM** STRUCTURAL LINEAR
Square profile for a structural handrail with excellent performance.
Made of aluminum.

Flush profile characterized by a series of accessories for changes in slope and angles. Made of AISI 316 steel.

**CHORUS SYSTEM CORD** 

All of our handrails can be painted to match the balustrades.