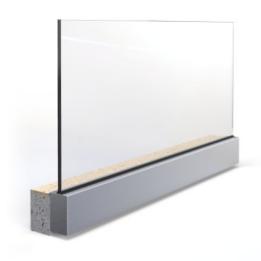

## **CHORUS SYSTEM** ABOVE THE FLOOR

The stability of the glass sheet is guaranteed by a continuous profile fixed above the flooring, available with various sections and dimensions depending on the required performance and specific needs.

For outdoor use, rainwater drainage solutions are available.

Ideal for dividing external and internal environments, satisfying the different project needs of interior design.