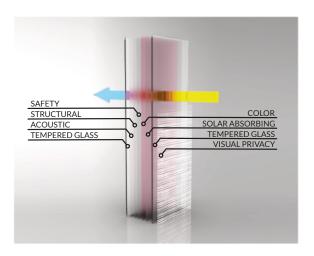

# THE PROJECT CHORUS BY QUIDAM

Chorus by Quidam is the "all in one" laminated and tempered glass, made in different thicknesses for specific needs in terms of structural capacity, resistance, aesthetics, safety.

Thanks to the latest generation of processes, techniques and materials, Chorus by Quidam also offers high performance in terms of solar control, visual privacy and acoustic privacy, which make it particularly interesting both in highly populated urban contexts and in extraurban environments where the lowest possible environmental impact is requested.