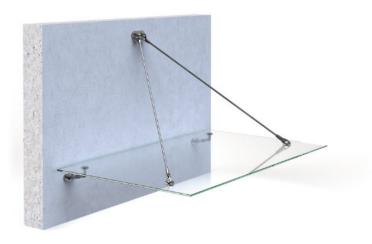

## **CHORUS SYSTEM HANGING**

Traditional shelter with steel point fixings.

This solution that allows excellent freedom of design, simplifies the installation and guarantees maximum safety in all circumstances.