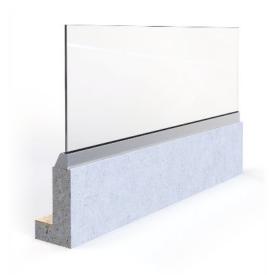

## **CHORUS SYSTEM** BIG LOADS

Maximum safety for crowded areas for this solution with reinforced floor fixing profile and glass compositions designed to obtain the best possible results.

Particularly suitable also for sports and public facilities.