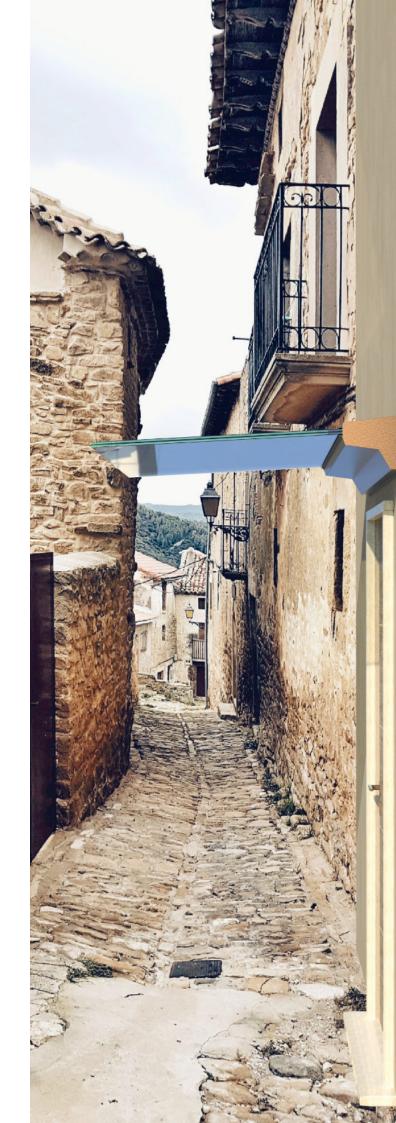

## SHELTERS

## The sky above.

## CHORUS SYSTEM

All the shelters made with Chorus by Quidam glass, tempered and laminated for perfect load-holding, resistance and safety, have highly performing characteristics even in the winter season with extreme weather conditions and in the presence of abundant snowfall.

On the other hand, in summer, solar control is guaranteed even in the presence of transparent glass, while a different texture of the glass can cope with the need for shading.

The neutrality of the material allows the shelters to be set, even in a large format, in any architectural and landscape context, minimizing the visual impact.

Aesthetics at the service of quality, elegant and discreet in the neutral and transparent version, becomes a distinctive element in the decorated or colored version.

Customizable with LED lights for unexpected nocturnal choreography, the Chorus System shelters become a functional and decorative element for modern architecture with a high stylistic content.