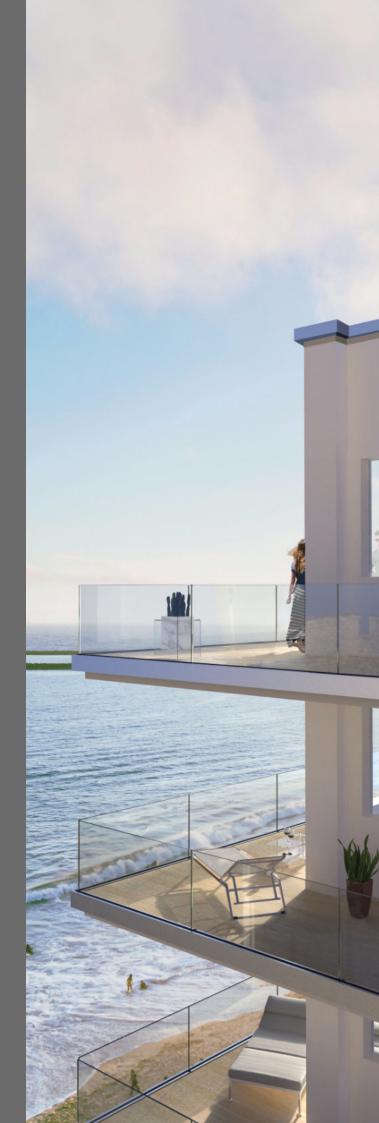

Suitable for indoor residential spaces, such as in the case of stair railings or for mezzanine areas, glass balustrades are equally appreciated for architectural solutions for exteriors, allowing maximum view and favoring the passage of light with the minimum possible environmental impact.

## **CHORUS SYSTEM** FRENCH WAY

The French parapet with lateral fixing by means of minimal profiles that guarantees the widest view with the maximum safety for full-height French windows.